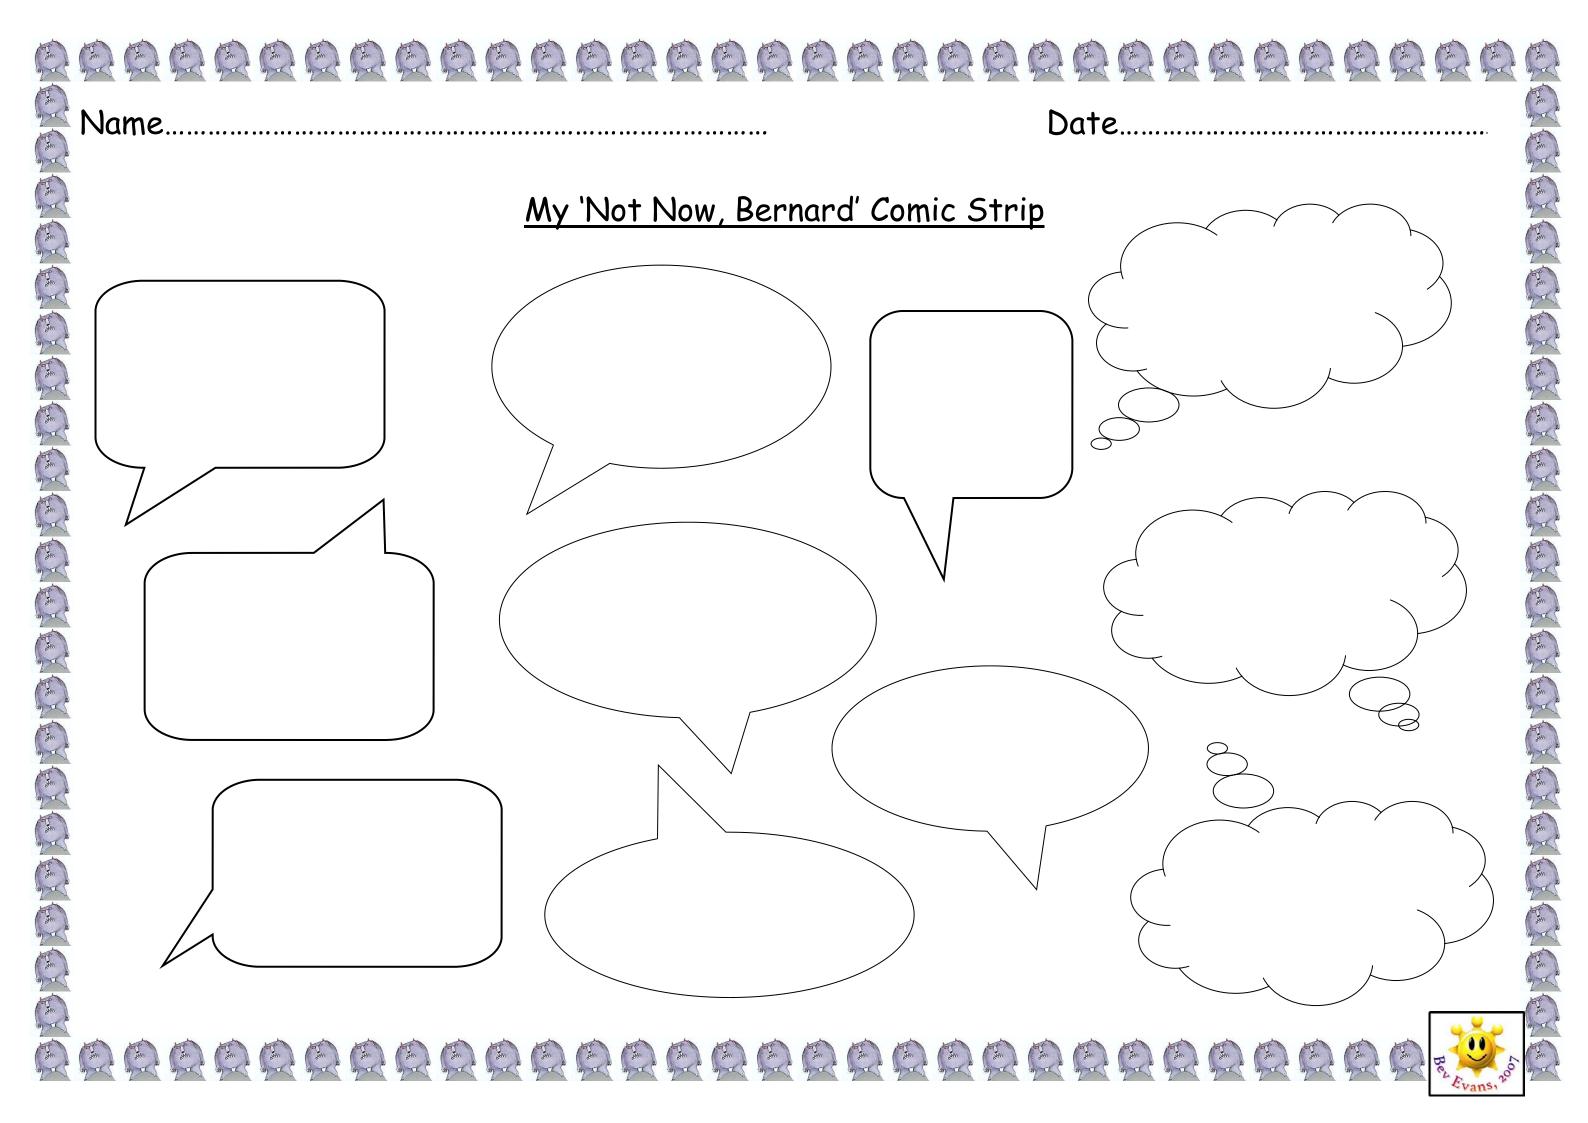

|

## My 'Not Now, Bernard' Comic Strip