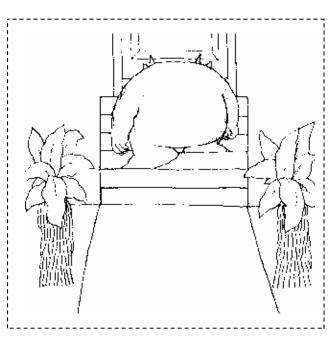

## Notes for Teachers

This pack is designed to be used in conjunction with the 'Not Now, Bernard' Comic Strip Style Presentation. These sheets are designed to be printed on A3 paper or photocopied to that size. The pupils should first sequence the pictures onto the template and colour them in brightly, then add the desired speech bubbles. I suggest that pupils write into the speech bubbles before cutting and sticking them onto the comic strip.