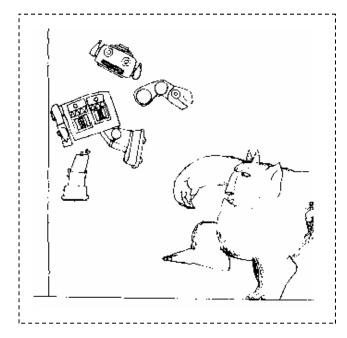

## Notes for Teachers

This pack is designed to be used in conjunction with the 'Not Now, Bernard' Comic Strip Style Presentation. These sheets are designed to be printed on A3 paper or photocopied to that size. The pupils should first sequence the pictures onto the template and colour them in brightly, then add the desired speech bubbles. I suggest that pupils write into the speech bubbles before cutting and sticking them onto the comic strip.